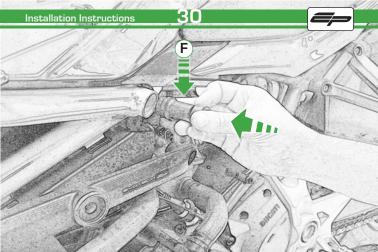

- J 2 x Bobbin Heads
- 🛞 2 x Bobbin Spacers
- © 2 x M12 Washers

- (0) 3 x Top Hat Washer
- B 3 x Grommets
- a x M5 x 16 Black Button Head

PERFORMANCI

03

///

2'

Do Not Fully Tighten 20 Rotations Only

 $\widehat{\mathbf{C}}$ 