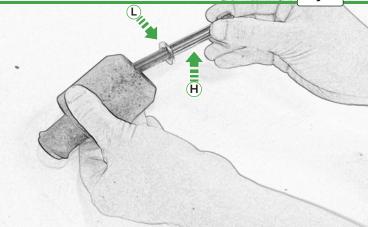

- J 2 x Bobbin Heads
- 🛞 2 x Bobbin Spacers
- © 2 x M12 Washers

- (0) 3 x Top Hat Washer
- B 3 x Grommets
- a x M5 x 16 Black Button Head

PERFORMANCI

03

///

2'

Do Not Fully Tighten 20 Rotations Only

 $\widehat{\mathbf{C}}$ 