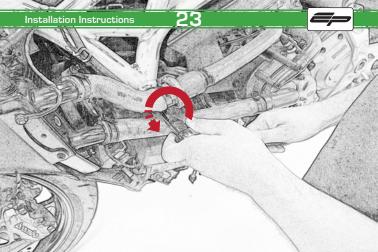

- J 2 x Bobbin Heads
- 🛞 2 x Bobbin Spacers
- © 2 x M12 Washers

- (0) 3 x Top Hat Washer
- B 3 x Grommets
- a x M5 x 16 Black Button Head

PERFORMANCI

03

///

2'

Do Not Fully Tighten 20 Rotations Only

 $\widehat{\mathbf{C}}$ 