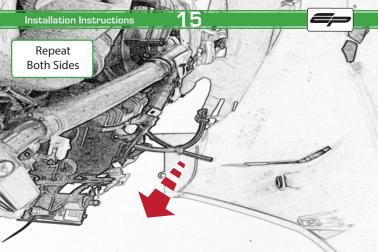

Ducati Supersport Crash Protection



#### Product No: PRN013743

#### Kit Contents

- A 1 x RH Arm
- B 1 x RH Front Frame Spacer (25mm)
- © 1 x RH Rear Frame Spacer (59mm)
- 1 x LH Arm
- E 1 x LH Front Frame Spacer (60mm)
- (F) 1 x LH Rear Frame Spacer (52mm)
- © 1 x M12 85 x 1.25 Cap Head Bolt
- 🖲 1 x M12 90 x 1.25 Cap Head Bolt
- ① 1 x M12 100 x 1.25 Cap Head Bolt

- J 2 x Bobbin Heads
- 🛞 2 x Bobbin Spacers
- © 2 x M12 Washers

- (0) 3 x Top Hat Washer
- B 3 x Grommets
- a x M5 x 16 Black Button Head





PERFORMANCI











03





















///















































2'

















































































Do Not Fully Tighten 20 Rotations Only









 $\widehat{\mathbf{C}}$ 



1

**N**/,





























It is recommended that periodic inspections are made to ensure that all bolts are tightend to the specified torque settings.

Should the bike be involved in an accident a thorough inspection should be made and any components that have taken an impact, no matter how small, be replaced





www.evotech-performance.com