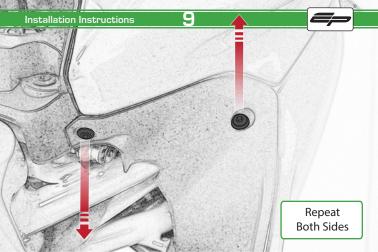

- J 2 x Bobbin Heads
- 🛞 2 x Bobbin Spacers
- © 2 x M12 Washers

- (0) 3 x Top Hat Washer
- B 3 x Grommets
- a x M5 x 16 Black Button Head

PERFORMANCI

03

///

2'

Do Not Fully Tighten 20 Rotations Only

 $\widehat{\mathbf{C}}$ 