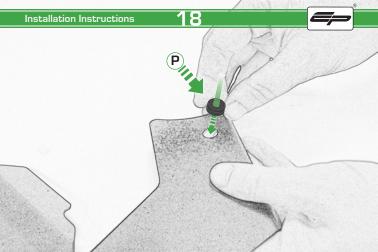

- J 2 x Bobbin Heads
- 🛞 2 x Bobbin Spacers
- © 2 x M12 Washers

- (0) 3 x Top Hat Washer
- B 3 x Grommets
- a x M5 x 16 Black Button Head

PERFORMANCI

03

///

2'

Do Not Fully Tighten 20 Rotations Only

 $\widehat{\mathbf{C}}$ 