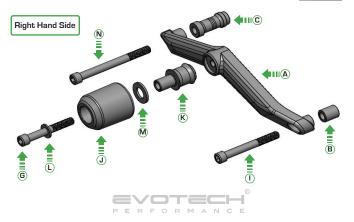

#### Kit Contents

- A 1 x RH Arm
- B 1 x RH Front Frame Spacer (25mm)
- © 1 x RH Rear Frame Spacer (59mm)
- 1 x LH Arm
- E 1 x LH Front Frame Spacer (60mm)
- (F) 1 x LH Rear Frame Spacer (52mm)
- © 1 x M12 85 x 1.25 Cap Head Bolt
- 🖲 1 x M12 90 x 1.25 Cap Head Bolt
- ① 1 x M12 100 x 1.25 Cap Head Bolt

- J 2 x Bobbin Heads
- 🛞 2 x Bobbin Spacers
- © 2 x M12 Washers

- (0) 3 x Top Hat Washer
- B 3 x Grommets
- a x M5 x 16 Black Button Head

PERFORMANCI

03

///

2'

Do Not Fully Tighten 20 Rotations Only

 $\widehat{\mathbf{C}}$ 