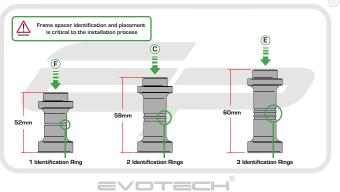

#### Kit Contents

- A 1 x RH Arm
- B 1 x RH Front Frame Spacer (25mm)
- © 1 x RH Rear Frame Spacer (59mm)
- 1 x LH Arm
- E 1 x LH Front Frame Spacer (60mm)
- (F) 1 x LH Rear Frame Spacer (52mm)
- © 1 x M12 85 x 1.25 Cap Head Bolt
- 🖲 1 x M12 90 x 1.25 Cap Head Bolt
- ① 1 x M12 100 x 1.25 Cap Head Bolt