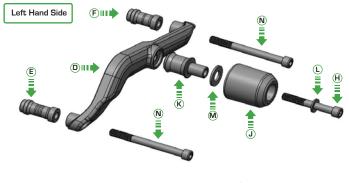

#### Kit Contents

- A 1 x RH Arm
- B 1 x RH Front Frame Spacer (25mm)
- © 1 x RH Rear Frame Spacer (59mm)
- 1 x LH Arm
- E 1 x LH Front Frame Spacer (60mm)
- (F) 1 x LH Rear Frame Spacer (52mm)
- © 1 x M12 85 x 1.25 Cap Head Bolt
- 🖲 1 x M12 90 x 1.25 Cap Head Bolt
- ① 1 x M12 100 x 1.25 Cap Head Bolt

- J 2 x Bobbin Heads
- 🛞 2 x Bobbin Spacers
- © 2 x M12 Washers

- (0) 3 x Top Hat Washer
- B 3 x Grommets
- a x M5 x 16 Black Button Head

PERFORMANCI

03

///

2'

Do Not Fully Tighten 20 Rotations Only

 $\widehat{\mathbf{C}}$ 