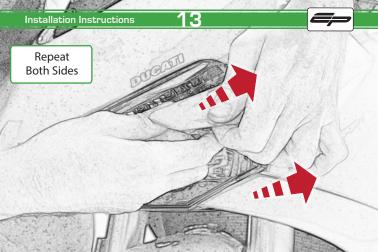

Ducati Supersport Crash Protection



#### Product No: PRN013743

#### Kit Contents

- A 1 x RH Arm
- B 1 x RH Front Frame Spacer (25mm)
- © 1 x RH Rear Frame Spacer (59mm)
- 1 x LH Arm
- E 1 x LH Front Frame Spacer (60mm)
- (F) 1 x LH Rear Frame Spacer (52mm)
- © 1 x M12 85 x 1.25 Cap Head Bolt
- 🖲 1 x M12 90 x 1.25 Cap Head Bolt
- ① 1 x M12 100 x 1.25 Cap Head Bolt

- J 2 x Bobbin Heads
- 🛞 2 x Bobbin Spacers
- © 2 x M12 Washers

- (0) 3 x Top Hat Washer
- B 3 x Grommets
- a x M5 x 16 Black Button Head





PERFORMANCI











03





















///















































2'

















































































Do Not Fully Tighten 20 Rotations Only









 $\widehat{\mathbf{C}}$ 



1

**N**/,





























It is recommended that periodic inspections are made to ensure that all bolts are tightend to the specified torque settings.

Should the bike be involved in an accident a thorough inspection should be made and any components that have taken an impact, no matter how small, be replaced





www.evotech-performance.com