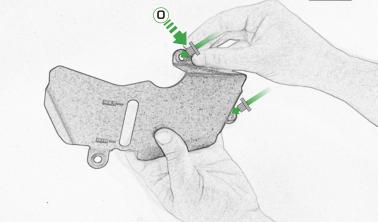

- J 2 x Bobbin Heads
- 🛞 2 x Bobbin Spacers
- © 2 x M12 Washers

- (0) 3 x Top Hat Washer
- B 3 x Grommets
- a x M5 x 16 Black Button Head

PERFORMANCI

03

///

2'

Do Not Fully Tighten 20 Rotations Only

 $\widehat{\mathbf{C}}$ 