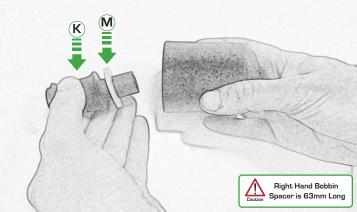

- J 2 x Bobbin Heads
- 🛞 2 x Bobbin Spacers
- © 2 x M12 Washers

- (0) 3 x Top Hat Washer
- B 3 x Grommets
- a x M5 x 16 Black Button Head

PERFORMANCI

03

///

2'

Do Not Fully Tighten 20 Rotations Only

 $\widehat{\mathbf{C}}$ 