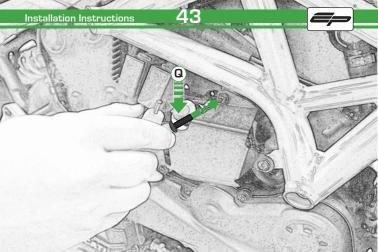

#### Kit Contents

- A 1 x RH Arm
- B 1 x RH Front Frame Spacer (25mm)
- © 1 x RH Rear Frame Spacer (59mm)
- 1 x LH Arm
- E 1 x LH Front Frame Spacer (60mm)
- (F) 1 x LH Rear Frame Spacer (52mm)
- © 1 x M12 85 x 1.25 Cap Head Bolt
- 🖲 1 x M12 90 x 1.25 Cap Head Bolt
- ① 1 x M12 100 x 1.25 Cap Head Bolt

- J 2 x Bobbin Heads
- 🛞 2 x Bobbin Spacers
- © 2 x M12 Washers

- (0) 3 x Top Hat Washer
- B 3 x Grommets
- a x M5 x 16 Black Button Head

PERFORMANCI

03

///

2'

Do Not Fully Tighten 20 Rotations Only

 $\widehat{\mathbf{C}}$ 