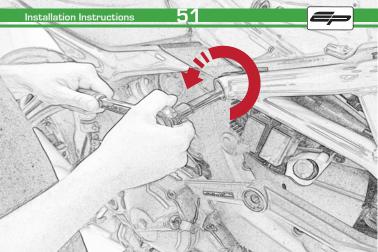

#### Kit Contents

- A 1 x RH Arm
- B 1 x RH Front Frame Spacer (25mm)
- © 1 x RH Rear Frame Spacer (59mm)
- 1 x LH Arm
- E 1 x LH Front Frame Spacer (60mm)
- (F) 1 x LH Rear Frame Spacer (52mm)
- © 1 x M12 85 x 1.25 Cap Head Bolt
- 🖲 1 x M12 90 x 1.25 Cap Head Bolt
- ① 1 x M12 100 x 1.25 Cap Head Bolt

- J 2 x Bobbin Heads
- 🛞 2 x Bobbin Spacers
- © 2 x M12 Washers

- (0) 3 x Top Hat Washer
- B 3 x Grommets
- a x M5 x 16 Black Button Head

PERFORMANCI

03

///

2'

Do Not Fully Tighten 20 Rotations Only

 $\widehat{\mathbf{C}}$ 