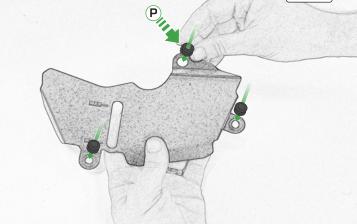

- J 2 x Bobbin Heads
- 🛞 2 x Bobbin Spacers
- © 2 x M12 Washers

- (0) 3 x Top Hat Washer
- B 3 x Grommets
- a x M5 x 16 Black Button Head

PERFORMANCI

03

///

2'

Do Not Fully Tighten 20 Rotations Only

 $\widehat{\mathbf{C}}$ 