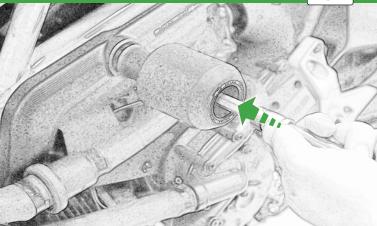

- J 2 x Bobbin Heads
- 🛞 2 x Bobbin Spacers
- © 2 x M12 Washers

- (0) 3 x Top Hat Washer
- B 3 x Grommets
- a x M5 x 16 Black Button Head

PERFORMANCI

03

///

2'

Do Not Fully Tighten 20 Rotations Only

 $\widehat{\mathbf{C}}$ 