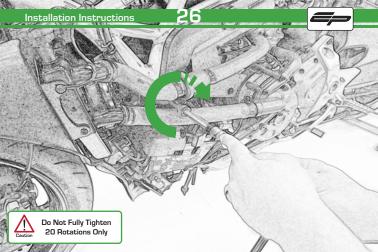

- J 2 x Bobbin Heads
- 🛞 2 x Bobbin Spacers
- © 2 x M12 Washers

- (0) 3 x Top Hat Washer
- B 3 x Grommets
- a x M5 x 16 Black Button Head

PERFORMANCI

03

///

2'

Do Not Fully Tighten 20 Rotations Only

 $\widehat{\mathbf{C}}$ 