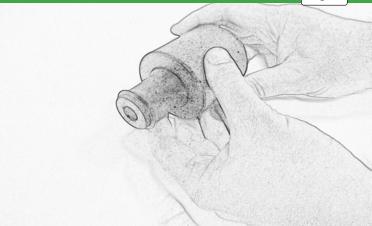

- J 2 x Bobbin Heads
- 🛞 2 x Bobbin Spacers
- © 2 x M12 Washers

- (0) 3 x Top Hat Washer
- B 3 x Grommets
- a x M5 x 16 Black Button Head

PERFORMANCI

03

///

2'

Do Not Fully Tighten 20 Rotations Only

 $\widehat{\mathbf{C}}$ 