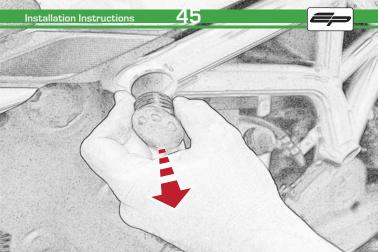

#### Kit Contents

- A 1 x RH Arm
- B 1 x RH Front Frame Spacer (25mm)
- © 1 x RH Rear Frame Spacer (59mm)
- 1 x LH Arm
- E 1 x LH Front Frame Spacer (60mm)
- (F) 1 x LH Rear Frame Spacer (52mm)
- © 1 x M12 85 x 1.25 Cap Head Bolt
- 🖲 1 x M12 90 x 1.25 Cap Head Bolt
- ① 1 x M12 100 x 1.25 Cap Head Bolt

- J 2 x Bobbin Heads
- 🛞 2 x Bobbin Spacers
- © 2 x M12 Washers

- (0) 3 x Top Hat Washer
- B 3 x Grommets
- a x M5 x 16 Black Button Head

PERFORMANCI

03

///

2'

Do Not Fully Tighten 20 Rotations Only

 $\widehat{\mathbf{C}}$ 