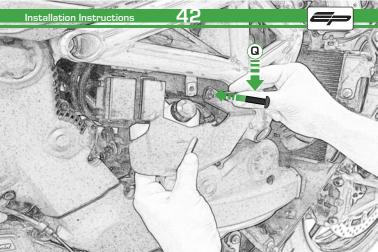

1

**N**/,

It is recommended that periodic inspections are made to ensure that all bolts are tightend to the specified torque settings.

Should the bike be involved in an accident a thorough inspection should be made and any components that have taken an impact, no matter how small, be replaced