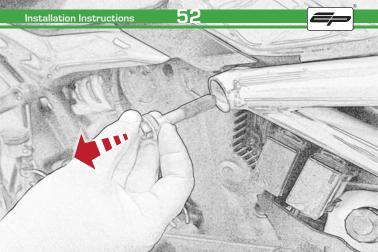

#### Kit Contents

- A 1 x RH Arm
- B 1 x RH Front Frame Spacer (25mm)
- © 1 x RH Rear Frame Spacer (59mm)
- 1 x LH Arm
- E 1 x LH Front Frame Spacer (60mm)
- (F) 1 x LH Rear Frame Spacer (52mm)
- © 1 x M12 85 x 1.25 Cap Head Bolt
- 🖲 1 x M12 90 x 1.25 Cap Head Bolt
- ① 1 x M12 100 x 1.25 Cap Head Bolt

- J 2 x Bobbin Heads
- 🛞 2 x Bobbin Spacers
- © 2 x M12 Washers

- (0) 3 x Top Hat Washer
- B 3 x Grommets
- a x M5 x 16 Black Button Head

PERFORMANCI

03

///

2'

Do Not Fully Tighten 20 Rotations Only

 $\widehat{\mathbf{C}}$ 