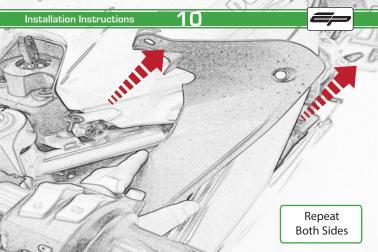

- J 2 x Bobbin Heads
- 🛞 2 x Bobbin Spacers
- © 2 x M12 Washers

- (0) 3 x Top Hat Washer
- B 3 x Grommets
- a x M5 x 16 Black Button Head

PERFORMANCI

03

///

2'

Do Not Fully Tighten 20 Rotations Only

 $\widehat{\mathbf{C}}$ 