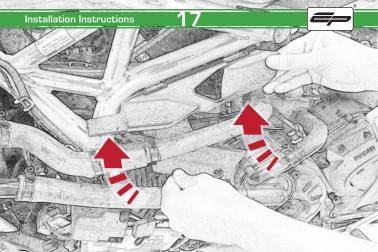

#### Kit Contents

- A 1 x RH Arm
- B 1 x RH Front Frame Spacer (25mm)
- © 1 x RH Rear Frame Spacer (59mm)
- 1 x LH Arm
- E 1 x LH Front Frame Spacer (60mm)
- (F) 1 x LH Rear Frame Spacer (52mm)
- © 1 x M12 85 x 1.25 Cap Head Bolt
- 🖲 1 x M12 90 x 1.25 Cap Head Bolt
- ① 1 x M12 100 x 1.25 Cap Head Bolt

- J 2 x Bobbin Heads
- 🛞 2 x Bobbin Spacers
- © 2 x M12 Washers

- (0) 3 x Top Hat Washer
- B 3 x Grommets
- a x M5 x 16 Black Button Head

PERFORMANCI

03

///

2'

Do Not Fully Tighten 20 Rotations Only

 $\widehat{\mathbf{C}}$ 