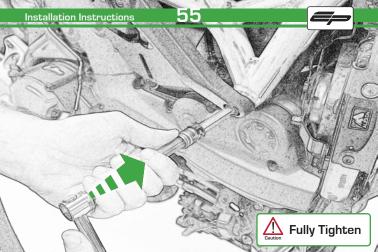

1

**N**/,

It is recommended that periodic inspections are made to ensure that all bolts are tightend to the specified torque settings.

Should the bike be involved in an accident a thorough inspection should be made and any components that have taken an impact, no matter how small, be replaced