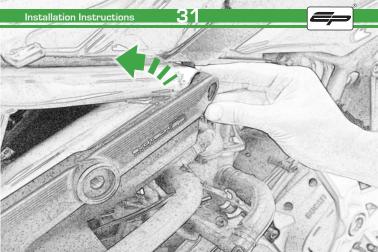

Ducati Supersport Crash Protection



#### Product No: PRN013743

#### Kit Contents

- A 1 x RH Arm
- B 1 x RH Front Frame Spacer (25mm)
- © 1 x RH Rear Frame Spacer (59mm)
- 1 x LH Arm
- E 1 x LH Front Frame Spacer (60mm)
- (F) 1 x LH Rear Frame Spacer (52mm)
- © 1 x M12 85 x 1.25 Cap Head Bolt
- 🖲 1 x M12 90 x 1.25 Cap Head Bolt
- ① 1 x M12 100 x 1.25 Cap Head Bolt

- J 2 x Bobbin Heads
- 🛞 2 x Bobbin Spacers
- © 2 x M12 Washers

- (0) 3 x Top Hat Washer
- B 3 x Grommets
- a x M5 x 16 Black Button Head





PERFORMANCI











03





















///















































2'

















































































Do Not Fully Tighten 20 Rotations Only









 $\widehat{\mathbf{C}}$ 



1

**N**/,





























It is recommended that periodic inspections are made to ensure that all bolts are tightend to the specified torque settings.

Should the bike be involved in an accident a thorough inspection should be made and any components that have taken an impact, no matter how small, be replaced





www.evotech-performance.com