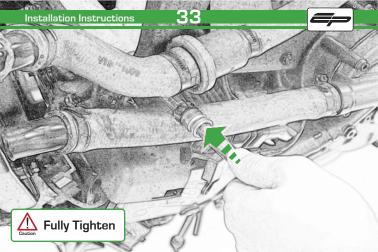

1

**N**/,

It is recommended that periodic inspections are made to ensure that all bolts are tightend to the specified torque settings.

Should the bike be involved in an accident a thorough inspection should be made and any components that have taken an impact, no matter how small, be replaced