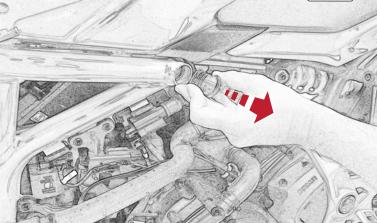

- J 2 x Bobbin Heads
- 🛞 2 x Bobbin Spacers
- © 2 x M12 Washers

- (0) 3 x Top Hat Washer
- B 3 x Grommets
- a x M5 x 16 Black Button Head

PERFORMANCI

03

///

2'

Do Not Fully Tighten 20 Rotations Only

 $\widehat{\mathbf{C}}$ 