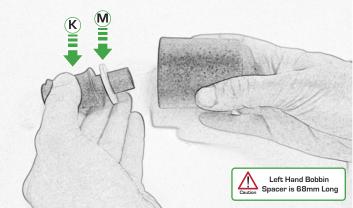

- J 2 x Bobbin Heads
- 🛞 2 x Bobbin Spacers
- © 2 x M12 Washers

- (0) 3 x Top Hat Washer
- B 3 x Grommets
- a x M5 x 16 Black Button Head

PERFORMANCI

03

///

2'

Do Not Fully Tighten 20 Rotations Only

 $\widehat{\mathbf{C}}$ 