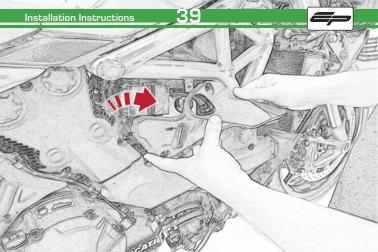

1

**N**/,

It is recommended that periodic inspections are made to ensure that all bolts are tightend to the specified torque settings.

Should the bike be involved in an accident a thorough inspection should be made and any components that have taken an impact, no matter how small, be replaced