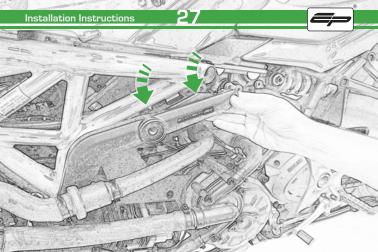

1

**N**/,

It is recommended that periodic inspections are made to ensure that all bolts are tightend to the specified torque settings.

Should the bike be involved in an accident a thorough inspection should be made and any components that have taken an impact, no matter how small, be replaced