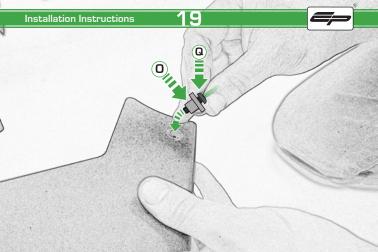

- J 2 x Bobbin Heads
- 🛞 2 x Bobbin Spacers
- © 2 x M12 Washers

- (0) 3 x Top Hat Washer
- B 3 x Grommets
- a x M5 x 16 Black Button Head

PERFORMANCI

03

///

2'

Do Not Fully Tighten 20 Rotations Only

 $\widehat{\mathbf{C}}$ 