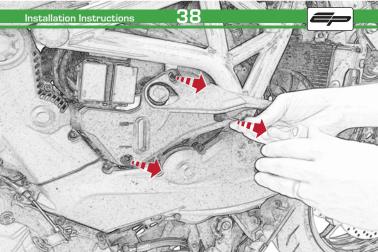

1

**N**/,

It is recommended that periodic inspections are made to ensure that all bolts are tightend to the specified torque settings.

Should the bike be involved in an accident a thorough inspection should be made and any components that have taken an impact, no matter how small, be replaced