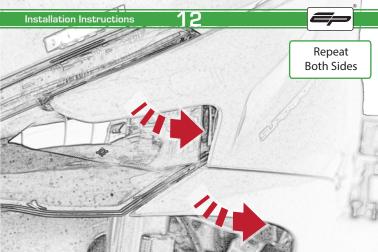

Ducati Supersport Crash Protection



#### Product No: PRN013743

#### Kit Contents

- A 1 x RH Arm
- B 1 x RH Front Frame Spacer (25mm)
- © 1 x RH Rear Frame Spacer (59mm)
- 1 x LH Arm
- E 1 x LH Front Frame Spacer (60mm)
- (F) 1 x LH Rear Frame Spacer (52mm)
- © 1 x M12 85 x 1.25 Cap Head Bolt
- 🖲 1 x M12 90 x 1.25 Cap Head Bolt
- ① 1 x M12 100 x 1.25 Cap Head Bolt

- J 2 x Bobbin Heads
- 🛞 2 x Bobbin Spacers
- © 2 x M12 Washers

- (0) 3 x Top Hat Washer
- B 3 x Grommets
- a x M5 x 16 Black Button Head





PERFORMANCI











03





















///















































2'

















































































Do Not Fully Tighten 20 Rotations Only









 $\widehat{\mathbf{C}}$ 



1

**N**/,





























It is recommended that periodic inspections are made to ensure that all bolts are tightend to the specified torque settings.

Should the bike be involved in an accident a thorough inspection should be made and any components that have taken an impact, no matter how small, be replaced





www.evotech-performance.com