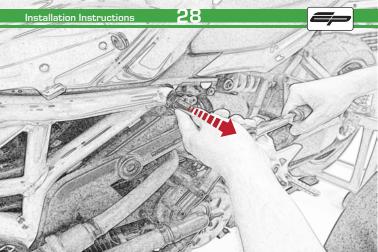

1

**N**/,

It is recommended that periodic inspections are made to ensure that all bolts are tightend to the specified torque settings.

Should the bike be involved in an accident a thorough inspection should be made and any components that have taken an impact, no matter how small, be replaced