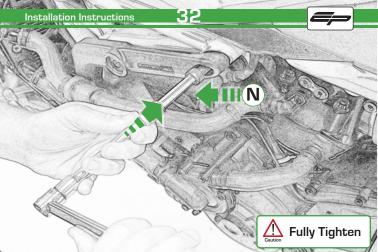

1

**N**/,

It is recommended that periodic inspections are made to ensure that all bolts are tightend to the specified torque settings.

Should the bike be involved in an accident a thorough inspection should be made and any components that have taken an impact, no matter how small, be replaced