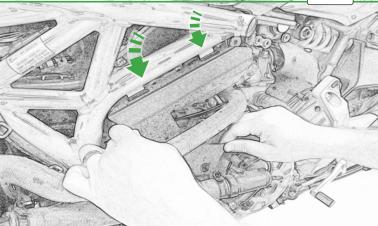

- J 2 x Bobbin Heads
- 🛞 2 x Bobbin Spacers
- © 2 x M12 Washers

- (0) 3 x Top Hat Washer
- B 3 x Grommets
- a x M5 x 16 Black Button Head

PERFORMANCI

03

///

2'

Do Not Fully Tighten 20 Rotations Only

 $\widehat{\mathbf{C}}$ 