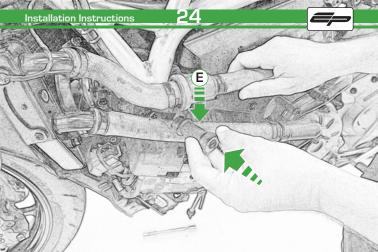

#### Kit Contents

- A 1 x RH Arm
- B 1 x RH Front Frame Spacer (25mm)
- © 1 x RH Rear Frame Spacer (59mm)
- 1 x LH Arm
- E 1 x LH Front Frame Spacer (60mm)
- (F) 1 x LH Rear Frame Spacer (52mm)
- © 1 x M12 85 x 1.25 Cap Head Bolt
- 🖲 1 x M12 90 x 1.25 Cap Head Bolt
- ① 1 x M12 100 x 1.25 Cap Head Bolt

- J 2 x Bobbin Heads
- 🛞 2 x Bobbin Spacers
- © 2 x M12 Washers

- (0) 3 x Top Hat Washer
- B 3 x Grommets
- a x M5 x 16 Black Button Head

PERFORMANCI

03

///

2'

Do Not Fully Tighten 20 Rotations Only

 $\widehat{\mathbf{C}}$ 