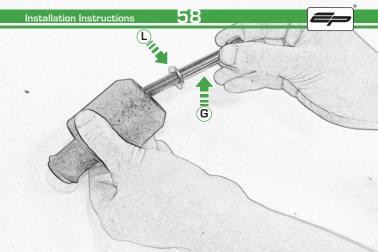

- J 2 x Bobbin Heads
- 🛞 2 x Bobbin Spacers
- © 2 x M12 Washers

- (0) 3 x Top Hat Washer
- B 3 x Grommets
- a x M5 x 16 Black Button Head

PERFORMANCI

03

///

2'

Do Not Fully Tighten 20 Rotations Only

 $\widehat{\mathbf{C}}$ 