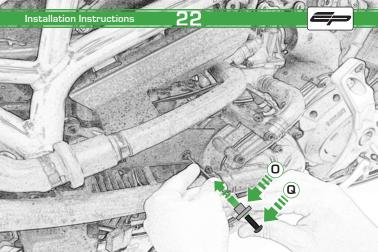

#### Kit Contents

- A 1 x RH Arm
- B 1 x RH Front Frame Spacer (25mm)
- © 1 x RH Rear Frame Spacer (59mm)
- 1 x LH Arm
- E 1 x LH Front Frame Spacer (60mm)
- (F) 1 x LH Rear Frame Spacer (52mm)
- © 1 x M12 85 x 1.25 Cap Head Bolt
- 🖲 1 x M12 90 x 1.25 Cap Head Bolt
- ① 1 x M12 100 x 1.25 Cap Head Bolt

- J 2 x Bobbin Heads
- 🛞 2 x Bobbin Spacers
- © 2 x M12 Washers

- (0) 3 x Top Hat Washer
- B 3 x Grommets
- a x M5 x 16 Black Button Head

PERFORMANCI

03

///

2'

Do Not Fully Tighten 20 Rotations Only

 $\widehat{\mathbf{C}}$ 