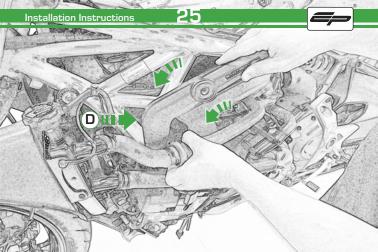

#### Kit Contents

- A 1 x RH Arm
- B 1 x RH Front Frame Spacer (25mm)
- © 1 x RH Rear Frame Spacer (59mm)
- 1 x LH Arm
- E 1 x LH Front Frame Spacer (60mm)
- (F) 1 x LH Rear Frame Spacer (52mm)
- © 1 x M12 85 x 1.25 Cap Head Bolt
- 🖲 1 x M12 90 x 1.25 Cap Head Bolt
- ① 1 x M12 100 x 1.25 Cap Head Bolt

- J 2 x Bobbin Heads
- 🛞 2 x Bobbin Spacers
- © 2 x M12 Washers

- (0) 3 x Top Hat Washer
- B 3 x Grommets
- a x M5 x 16 Black Button Head

PERFORMANCI

03

///

2'

Do Not Fully Tighten 20 Rotations Only

 $\widehat{\mathbf{C}}$ 