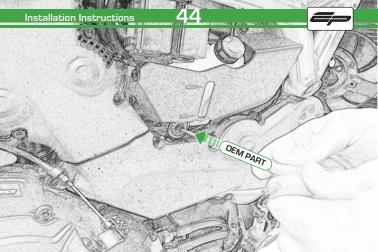

#### Kit Contents

- A 1 x RH Arm
- B 1 x RH Front Frame Spacer (25mm)
- © 1 x RH Rear Frame Spacer (59mm)
- 1 x LH Arm
- E 1 x LH Front Frame Spacer (60mm)
- (F) 1 x LH Rear Frame Spacer (52mm)
- © 1 x M12 85 x 1.25 Cap Head Bolt
- 🖲 1 x M12 90 x 1.25 Cap Head Bolt
- ① 1 x M12 100 x 1.25 Cap Head Bolt

- J 2 x Bobbin Heads
- 🛞 2 x Bobbin Spacers
- © 2 x M12 Washers

- (0) 3 x Top Hat Washer
- B 3 x Grommets
- a x M5 x 16 Black Button Head

PERFORMANCI

03

///

2'

Do Not Fully Tighten 20 Rotations Only

 $\widehat{\mathbf{C}}$ 