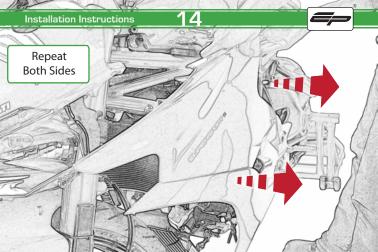

Ducati Supersport Crash Protection



#### Product No: PRN013743

#### Kit Contents

- A 1 x RH Arm
- B 1 x RH Front Frame Spacer (25mm)
- © 1 x RH Rear Frame Spacer (59mm)
- 1 x LH Arm
- E 1 x LH Front Frame Spacer (60mm)
- (F) 1 x LH Rear Frame Spacer (52mm)
- © 1 x M12 85 x 1.25 Cap Head Bolt
- 🖲 1 x M12 90 x 1.25 Cap Head Bolt
- ① 1 x M12 100 x 1.25 Cap Head Bolt

- J 2 x Bobbin Heads
- 🛞 2 x Bobbin Spacers
- © 2 x M12 Washers

- (0) 3 x Top Hat Washer
- B 3 x Grommets
- a x M5 x 16 Black Button Head





PERFORMANCI











03





















///















































2'

















































































Do Not Fully Tighten 20 Rotations Only









 $\widehat{\mathbf{C}}$ 



1

**N**/,





























It is recommended that periodic inspections are made to ensure that all bolts are tightend to the specified torque settings.

Should the bike be involved in an accident a thorough inspection should be made and any components that have taken an impact, no matter how small, be replaced





www.evotech-performance.com